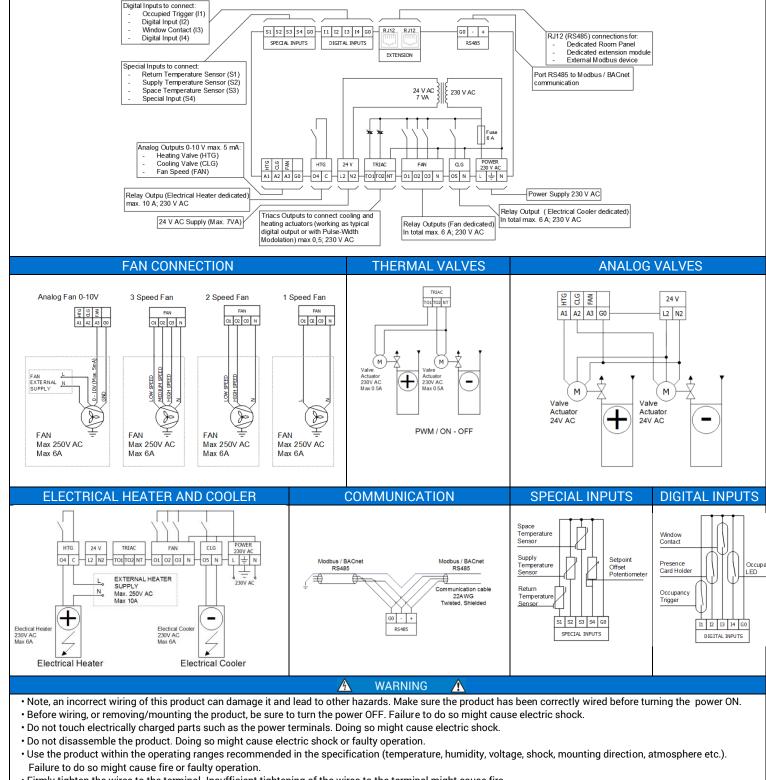

## **iSMA-B-FCU-HH**

| SPECIFICATION      |                                                 |
|--------------------|-------------------------------------------------|
| Supply             | 230 V AC, 6 A built-in fuse                     |
| Special Inputs     | Resistance, temperature and voltage 0-10 V      |
| Digital Inputs     | Dry contact                                     |
| Analog Outputs     | 3x 0-10 V DC, max. 5 mA                         |
| Triac Outputs      | 2x 230 V AC, 0,5A                               |
| Digital Outputs    | 4x 230 V AC 6 A (in total), HTG 230 V AC 10 A   |
| Interface          | RS485, up to 128 devices on the bus             |
| Ingress Protection | IP40 – for indoor installation                  |
| Temperature        | Operating -10°C - +50°C; Storage - 40°C - +85°C |
| Relative humidity  | 5 to 95% RH (without condensation)              |
| Connectors         | 2.5 mm <sup>2</sup>                             |
| Mounting           | DIN rail mounting                               |
| Dimensions         | 123,5 x 137 x 55 mm                             |
| Housing material   | Plastic, self-extinguishing PC/ABS              |
| VIEW               |                                                 |